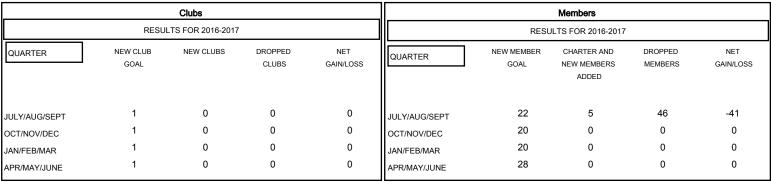

## GOALS AND ACTUAL NEW CLUBS CUMULATIVE

| DROPPED CLUBS: 0 | 5 CLUBS OF 35 ADDED 1 OR MORE<br>NEW MEMBERS | GENDER DISTRIBUTION   |              |     |
|------------------|----------------------------------------------|-----------------------|--------------|-----|
|                  |                                              | MALE                  | 646 (63.46%) |     |
|                  | ╡                                            | FEMALE                | 372 (36.54%) |     |
| DROPPED MEMBERS  |                                              |                       |              |     |
| DECEASED 1       | ASSESSMENT DATA                              |                       |              | 171 |
| CLUB CANCELLED 0 |                                              | FAMILY UNIT MEMBERS   |              |     |
| OTHER 45         |                                              | HEAD OF HOUSEHOLD     |              | 83  |
| TOTAL 46         |                                              | NON-HEAD OF HOUSEHOLD |              | 88  |