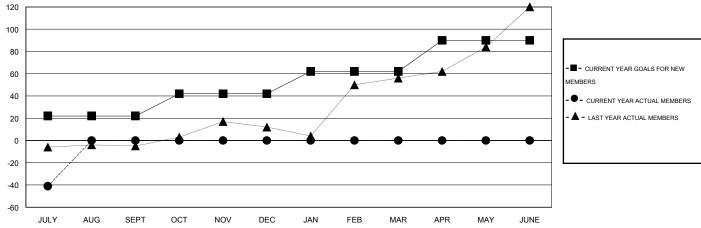

## GOALS AND ACTUAL NEW CLUBS CUMULATIVE

| DROPPED CLUBS: 0 | 5 CLUBS OF 35 ADDED 1 OR MORE<br>NEW MEMBERS | GENDER DISTRIBUTION   |              |     |
|------------------|----------------------------------------------|-----------------------|--------------|-----|
|                  |                                              | MALE                  | 646 (63.46%) |     |
|                  | ╡                                            | FEMALE                | 372 (36.54%) |     |
| DROPPED MEMBERS  |                                              |                       |              |     |
| DECEASED 1       | ASSESSMENT DATA                              |                       |              | 171 |
| CLUB CANCELLED 0 |                                              | FAMILY UNIT MEMBERS   |              |     |
| OTHER 45         |                                              | HEAD OF HOUSEHOLD     |              | 83  |
| TOTAL 46         |                                              | NON-HEAD OF HOUSEHOLD |              | 88  |